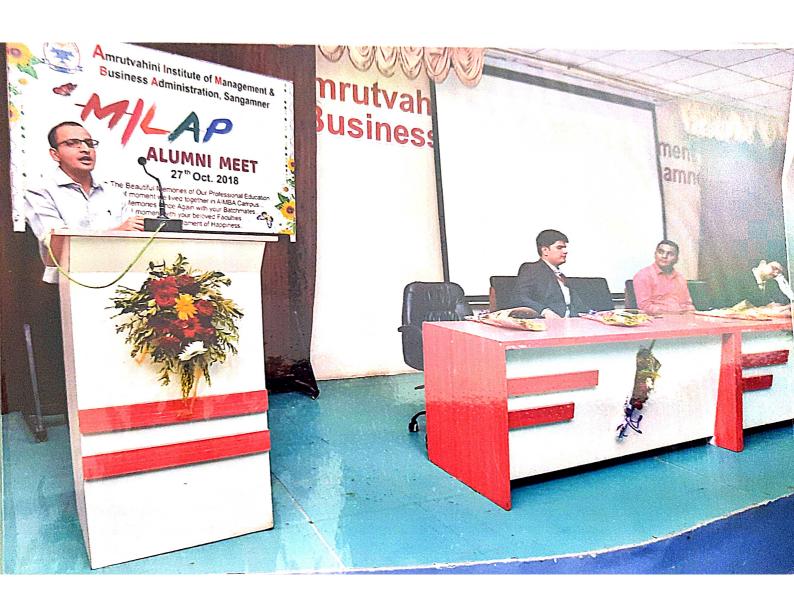

#### Alumni involvement in various activities like

- Involvement in Curriculum Development
- Project Guidance
- Training and placement assistance
- ❖ Assistance in entrepreneurship
- Mentoring of students
- ❖ Assistance in Placement
- Guest Lecture by Alumni