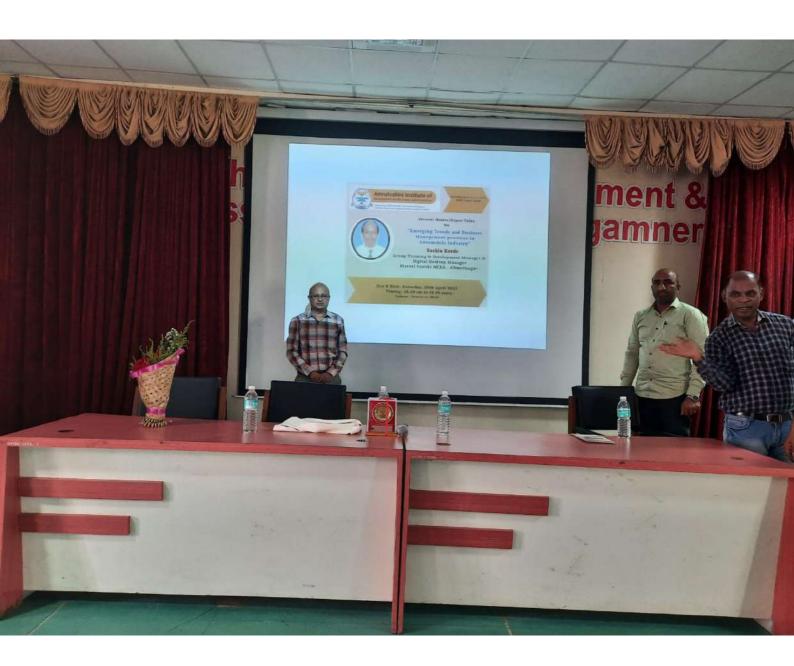

#### Alumni involvement in various activities like

- Involvement in Curriculum Development
- Project Guidance
- Training and placement assistance
- ❖ Assistance in entrepreneurship
- Mentoring of students
- ❖ Assistance in Placement
- Guest Lecture by Alumni