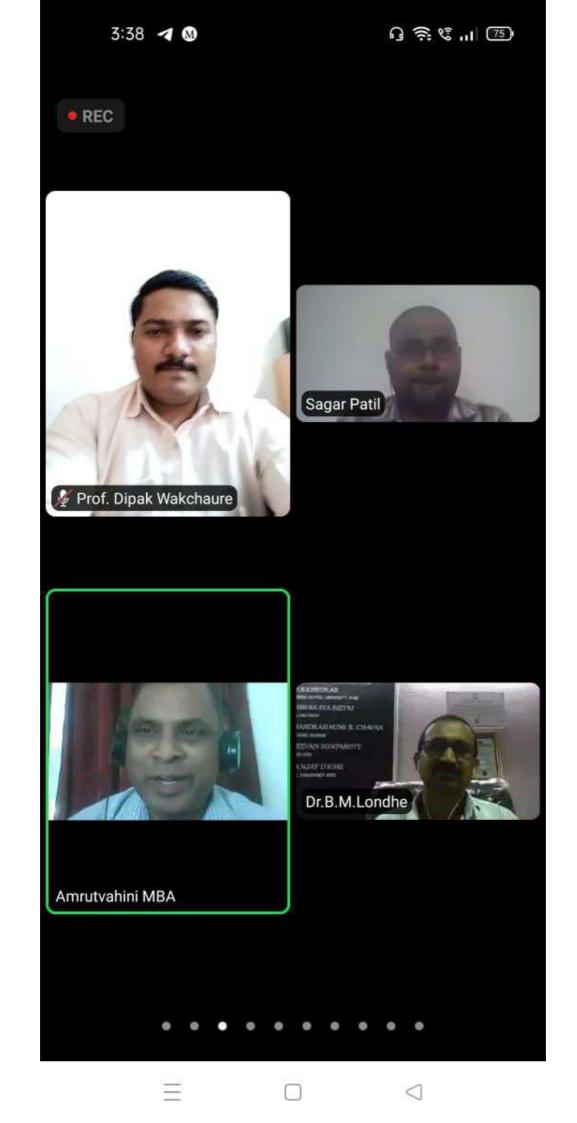

#### Alumni involvement in various activities like

- Involvement in Curriculum Development
- Project Guidance
- Training and placement assistance
- ❖ Assistance in entrepreneurship
- Mentoring of students
- ❖ Assistance in Placement
- Guest Lecture by Alumni