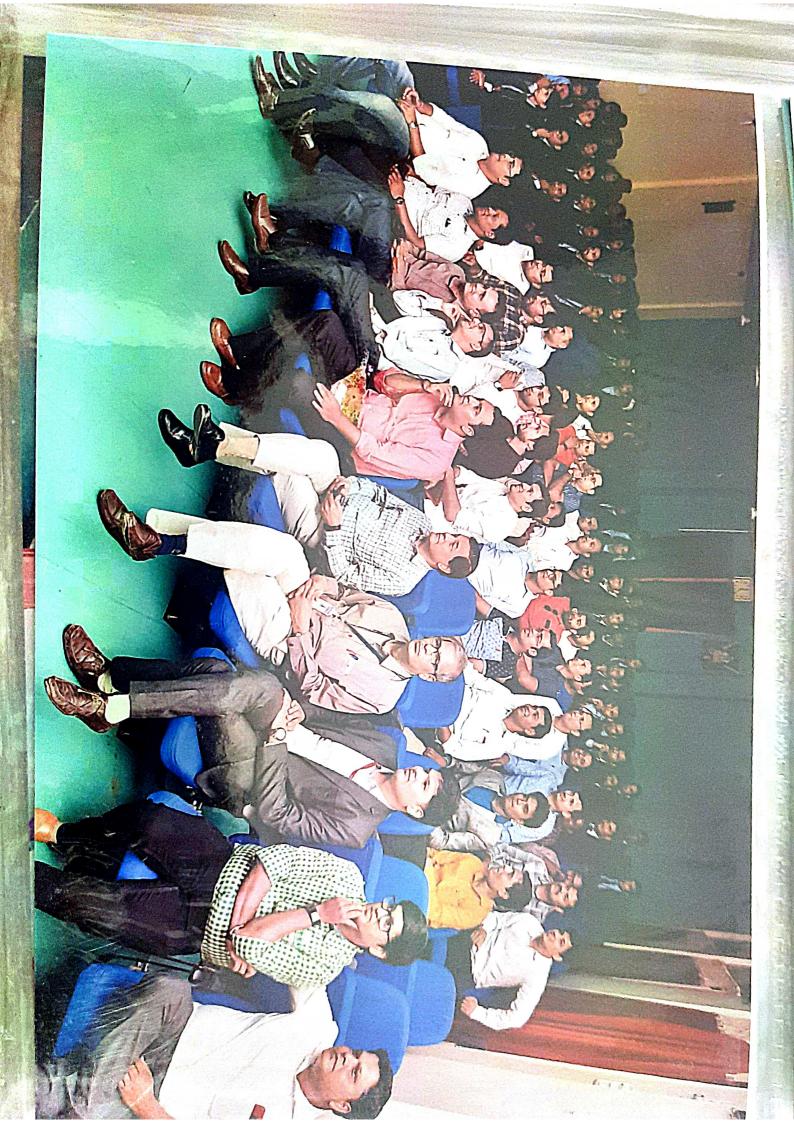

#### Alumni involvement in various activities like

- Involvement in Curriculum Development
- Project Guidance
- Training and placement assistance
- ❖ Assistance in entrepreneurship
- Mentoring of students
- ❖ Assistance in Placement
- Guest Lecture by Alumni