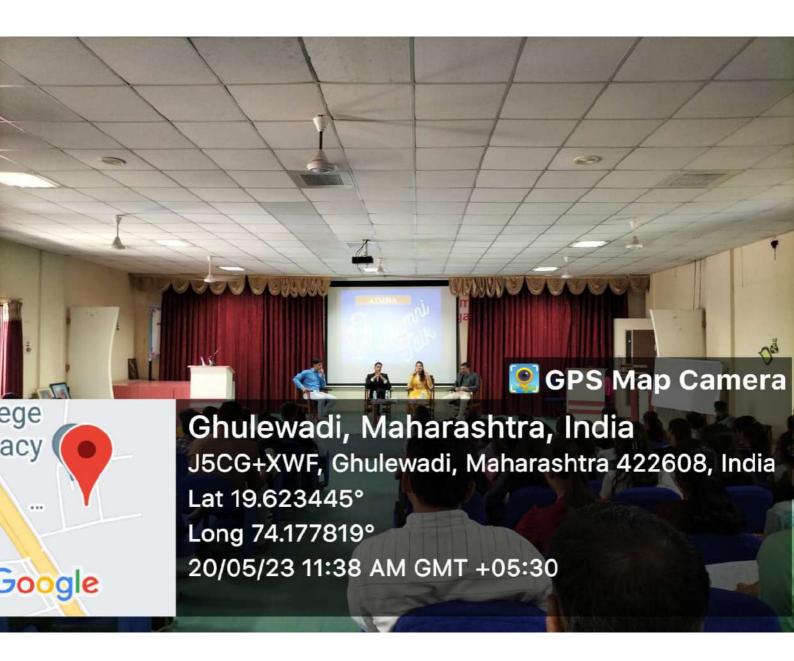

#### Alumni involvement in various activities like

- Involvement in Curriculum Development
- Project Guidance
- Training and placement assistance
- ❖ Assistance in entrepreneurship
- Mentoring of students
- ❖ Assistance in Placement
- Guest Lecture by Alumni

| Sr. No. | Sr. No. Particulars of Document    | 200  |
|---------|------------------------------------|------|
| 1       | Alumni Association Certificate     | 1747 |
| 2       | Constitution of Alumni Meet        |      |
| 3       | Alumni Association Activities like |      |
|         | Alumni Meet                        |      |
|         | Alumni Talk                        |      |
|         | Expert Guidance to Students        |      |